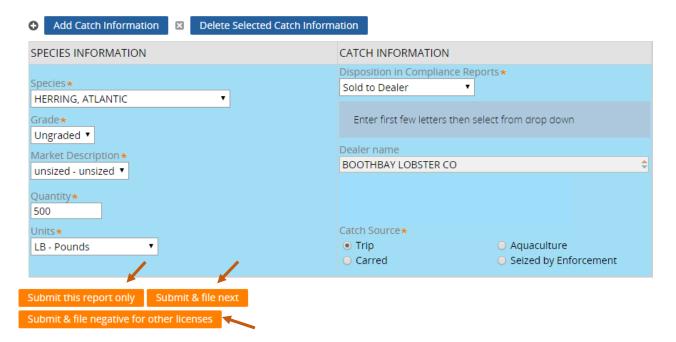

6. Once you are done with the effort information, click "Add Catch Information" and another window will drop down.

7. For the "Species Information" section, you'll select species and quantity harvested, and for the "Catch Information" section you'll select what you did with the fish harvested.

8. If you need to add more fish species to this trip, select "Add Catch Information."

9. Another box will pop-up below the species information you just entered and you can add more fish data to your trip. Click "Add Catch Information" if you need to enter more fish data.

Submit this report only

Submit & file negative for other licenses

Submit & file next

- 10. Once you're done entering your data, you'll select whether you want to "Submit this report only," "Submit & file next," or "Submit & file negative for other licenses."
  - **Submit this report only-** submits the landings data you entered for the specific license and date chosen
  - **Submit & file next-** submits the landings data you entered for the specific license and date chosen and you'll receive a pop-up box giving you the option to submit another report for the same license or pick another license
  - **Submit & file negative for other licenses-** submits the landings data you entered for the specific license and date chosen and files negative reports for any other licenses you may have that require reporting