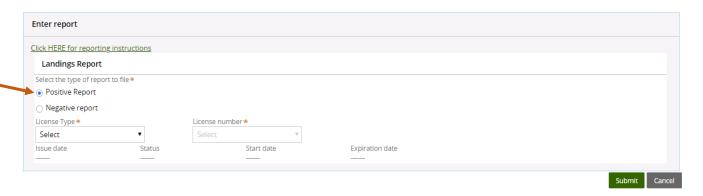

## 2. Select "Positive Report."

3. Next, select the license type and number that you want to report for by using the drop-down arrows. Once the license type has been selected, click "Submit."

4. The first section of the report is "General Information." Here you'll select the trip date and vessel (if used). You can select the date by using the calendar icon or by using the drop-down arrows to select month, day and year.