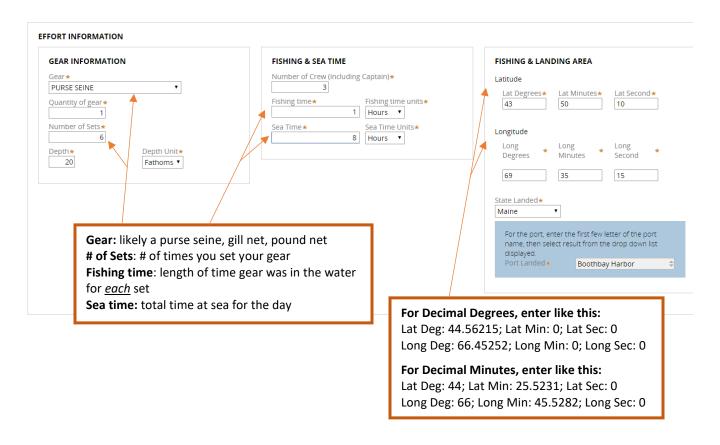

5. The second section of the report is "Effort Information." Here you'll type or select using the drop-down arrows the gear type and quantity, fishing and sea time, area fished, and port landed. You can <u>only enter</u> latitude and longitude in LEEDS. Loran/TDs cannot be entered here.