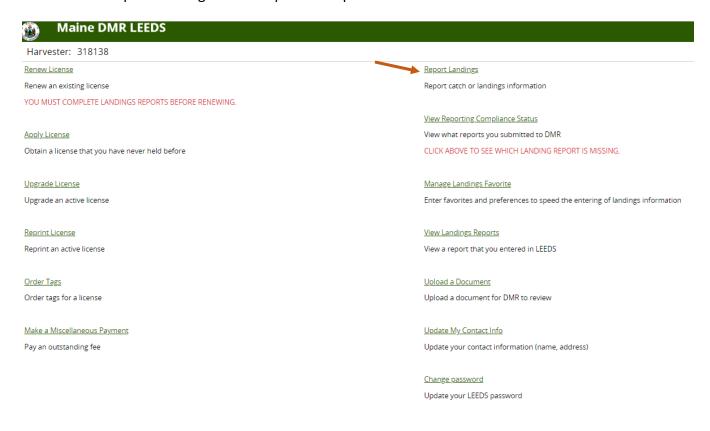

## FILE A POSITIVE LANDINGS REPORT- COMMERCIAL PELAGIC & ANADRAMOUS CREW

1. Click on "Report Landings" to file a positive report.