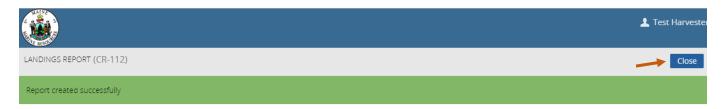

11. If you choose to "Submit this report only, "you'll receive a notification telling you the report was filed successfully. Click "Close" to return to the home screen.