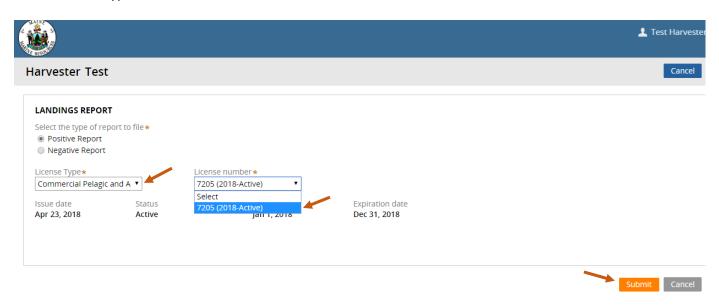

## 2. Select "Positive Report."

3. Next, select the license type and number that you want to report for by using the drop-down arrows. Once the license type has been selected, click "Submit."

4. The first section of the report is "General Information." Here you'll select the trip date and vessel (if used). You can select the date by using the calendar icon or by using the drop-down arrows to select month, day and year.