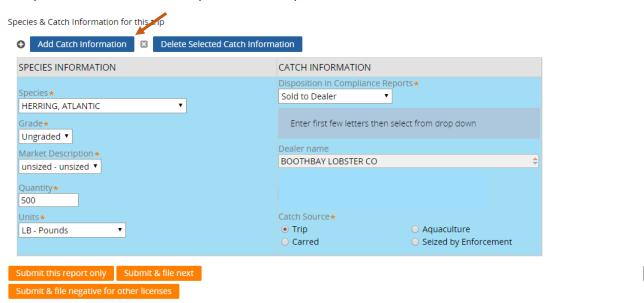

8. If you need to add more fish species to this trip, select "Add Catch Information."

9. Another box will pop-up below the species information you just entered and you can add more fish data to your trip. Click "Add Catch Information" if you need to enter more fish data.

Submit this report only

Submit & file negative for other licenses

Submit & file next

- 10. Once you're done entering your data, you'll select whether you want to "Submit this report only," "Submit & file next," or "Submit & file negative for other licenses."
  - **Submit this report only-** submits the landings data you entered for the specific license and date chosen
  - **Submit & file next-** submits the landings data you entered for the specific license and date chosen and you'll receive a pop-up box giving you the option to submit another report for the same license or pick another license
  - **Submit & file negative for other licenses-** submits the landings data you entered for the specific license and date chosen and files negative reports for any other licenses you may have that require reporting