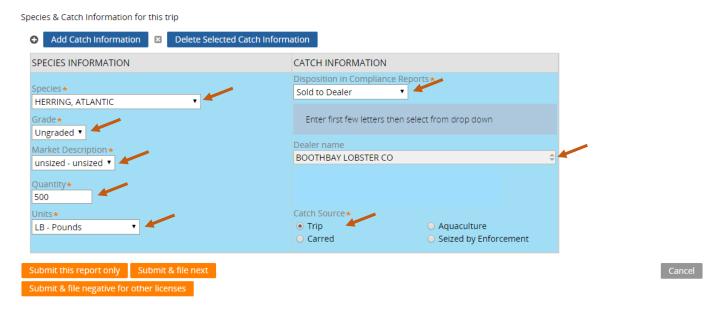

6. Once you are done with the effort information, click "Add Catch Information" and another window will drop down.

7. For the "Species Information" section, you'll select species and quantity harvested, and for the "Catch Information" section you'll select what you did with the fish harvested.

8. If you need to add more fish species to this trip, select "Add Catch Information."

9. Another box will pop-up below the species information you just entered and you can add more fish data to your trip. Click "Add Catch Information" if you need to enter more fish data.