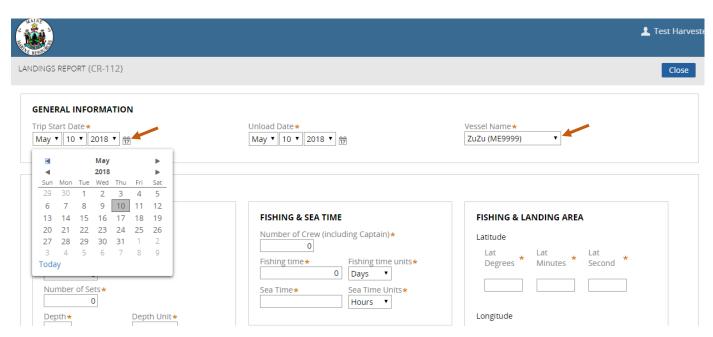

## 2. Select "Positive Report."

3. Next, select the license type and number that you want to report for by using the drop-down arrows. Once the license type has been selected, click "Submit."

4. The first section of the report is "General Information." Here you'll select the trip date and vessel (if used). You can select the date by using the calendar icon or by using the drop-down arrows to select month, day and year.

5. The second section of the report is "Effort Information." Here you'll type or select using the drop-down arrows the gear type and quantity, fishing and sea time, area fished, and port landed. You can <u>only enter</u> latitude and longitude in LEEDS. Loran/TDs cannot be entered here.